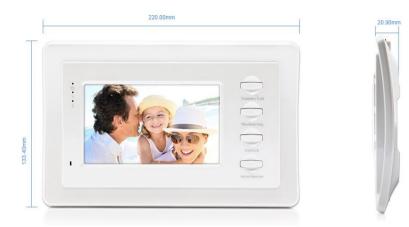

## Indoor Monitor 7"(with memory) Features

- \* 7 inch TFT display ,plastic case
- \* Sensor's button ,with storge
- \* Each call panel can set different ringtones
- \* Support 2 call panel +4 indoor monitor +2 CCD camera & Alarm
- \* Unlocking/Monitoring/Indoor monitor intercom/Pictures/Recording
- \* Optional video or pictures when alarming
- \* Unlock time 2~10S free set
- \* Support 32G SD card
- \* Monitor built-in 86pictures

| Model                 | 84717-KM                      |
|-----------------------|-------------------------------|
| Monitor               | 7Inch TFT LCD                 |
| Resolution            | 800(H)×3(RGB)×480(V)          |
| Intercom mode         | Hands-free dual communication |
| Conversation duration | 1205                          |
| Sensor's Key          | NO                            |
| Power consumption     | 400mA max.                    |
| Power Supply          | External power DC12V          |
| Operating Temp.       | -10°C∼+60°C                   |
| Installation          | Surface mount                 |