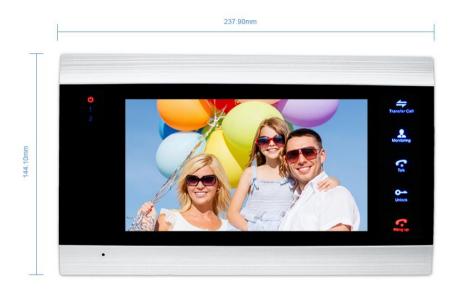

## Indoor Monitor 7"(with memory)

## Features

- \* 7 inch TFT display, plastic case
- \* Sensor's button ,with storge
- \* Each call panel can set different ringtones
- \* Support 2 call panel +4 indoor monitor +2 CCD camera & Alarm
- \* Unlocking/Monitoring/Indoor monitor intercom/Pictures/Recording
- \* Optional video or pictures when alarming
- \* Unlock time 2~10S free set
- \* Support 32G SD card
- \* Monitor built-in 86pictures

| Model                 | 84706-EM                      |  |  |
|-----------------------|-------------------------------|--|--|
| Monitor               | 7Inch TFT LCD                 |  |  |
| Resolution            | 800(H)×3(RGB)×480(V)          |  |  |
| Intercom mode         | Hands-free dual communication |  |  |
| Conversation duration | 120S                          |  |  |
| Sensor's Key          | NO                            |  |  |
| Power consumption     | 400mA max.                    |  |  |
| Power Supply          | External power DC12V          |  |  |
| Operating Temp.       | -10°C∼+60°C                   |  |  |
| Installation          | Surface mount                 |  |  |