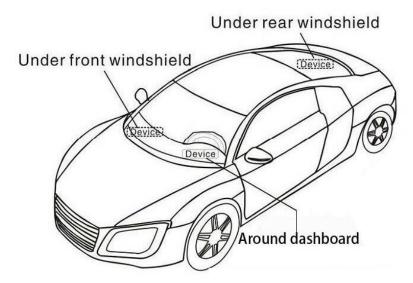

## ♦Installation attentions

#### **NOTE: device front side towards the sky.**

Installation: if the windscreen glued by metal thermal insulation layer or heating layer, it will reduce the GPS receive signal and lead to GPS work disorder.