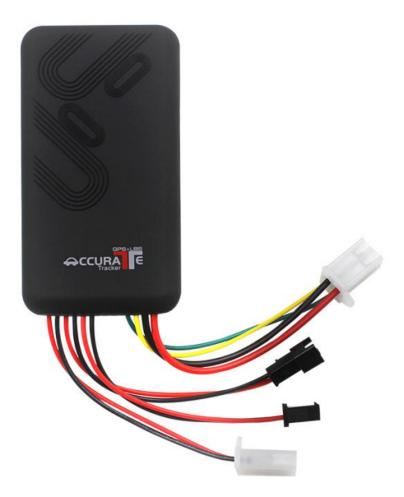

## **♦**SIM card installation

#### Please insert SIM card before turning the device power switch to

**on;**The SIM card need open the data GPRS service; please make sure SIM card with full balance.

| Color  | Represents   | Status          |
|--------|--------------|-----------------|
| Red    | Power supply | Stable light on |
| Yellow | GSM signal   | Stable light on |
| Green  | GPS signal   | Stable light on |

#### ◆ Device light description

Note: All lights will turn off after 5 minutes, if you call the device number, lights will wake up.