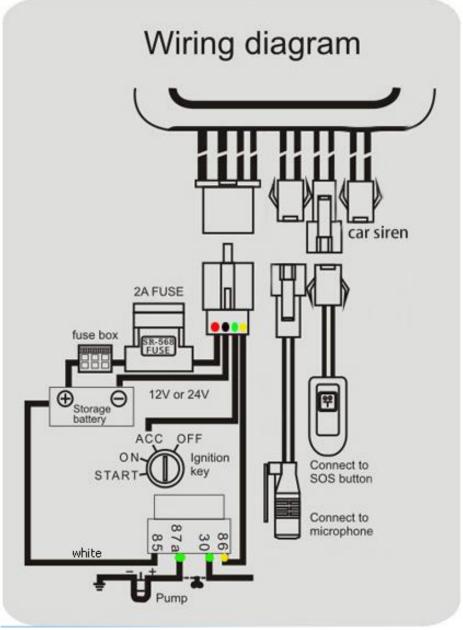

## Power Wires connection

1)4P power red wire connects to vehicle power positive +

2)4P power black wire connects to vehicle power negative -

- 3)4P power yellow wire connects to fuel pump or electricity control wires
- 4)4P power green wire connects to ACC ignition wire
- 5) Other wires connecting to relative accessories in package. If press the

SOS button 3-4 s, device will reply "SOS alarm!" to authorized number.

## Device wiring diagram