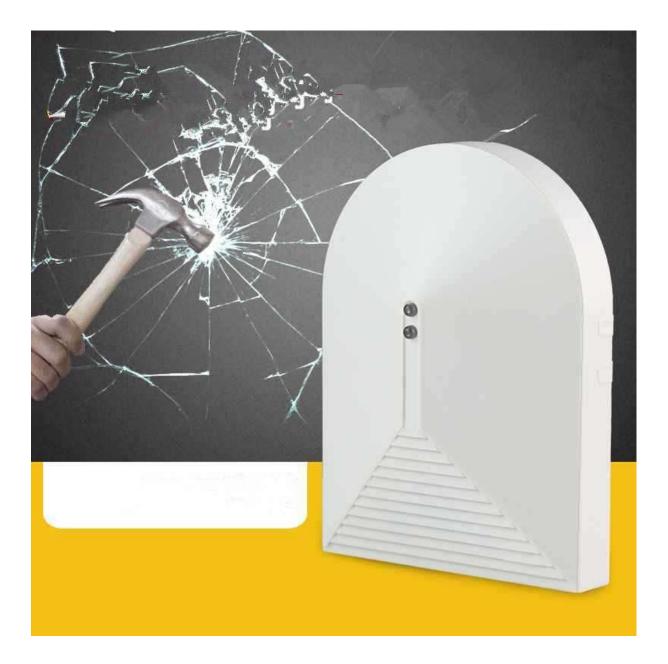

## GBS-706 Wireless break glass detector

1.GBS-706 glass break crush detector can distinguish the special voice from perimeter when the glass fracture, it receives the microphone to of the process figures of the audio frequency signal filter and analytical(seven frequency filter, bump shot and vibration wave form analysis)and compare a memory database, then decide thus whether alert signal.