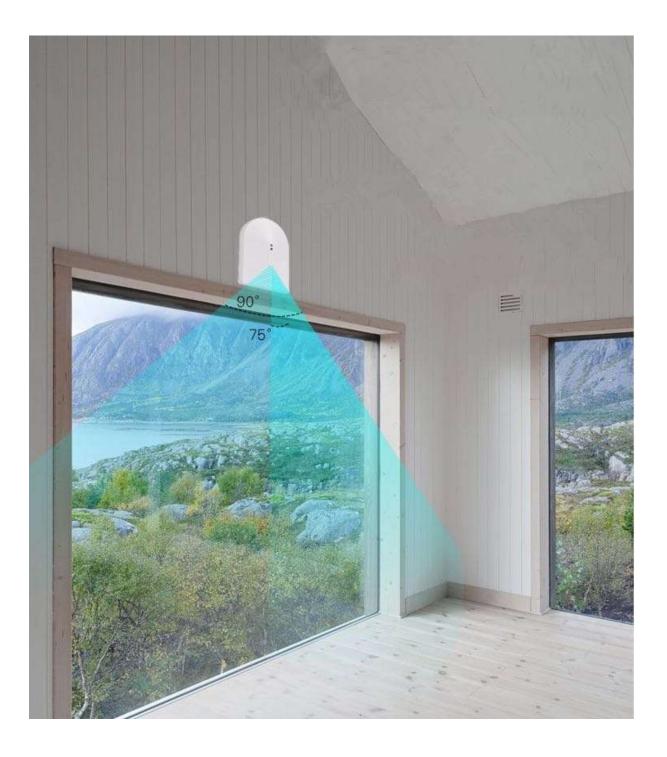

2. The monitor scope of locator is one whole room(with window how much irrelevant)in the meantime its intelligent degree be in a row adjustable, assurance can set a best work to order according to the environment circumstance-defend misinformation but don't reduce an intelligent degree.