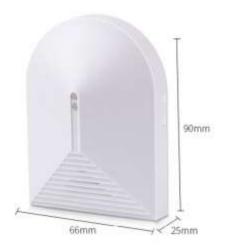

## **Specification:**

1.Operating Voltage:12VDC
2.Current:20mA
3.Installation location: ceiling or wall
4.Alarm indicator: Red LED lights on for 3 seconds
5.Tamper switch
6.Size:90\*66\*25mm
7.Weight:100g